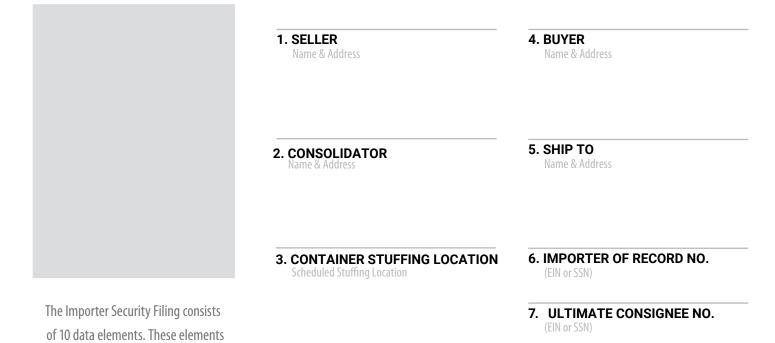

## 10+2 Importer Security Filing Worksheet

| List multiple manufacturers (A-D)     |  |  |  |  |
|---------------------------------------|--|--|--|--|
| and up to five different HTS codes or |  |  |  |  |
| countries of origin per manufacturer. |  |  |  |  |
|                                       |  |  |  |  |
| The Description / Dort No. column is  |  |  |  |  |

must be submitted to U.S. Customs

at least 24-hours prior to vessel loading. Use this form to collect the information for each of the 10 data

elements.

The Description/Part No. column is optional and included for your reference.